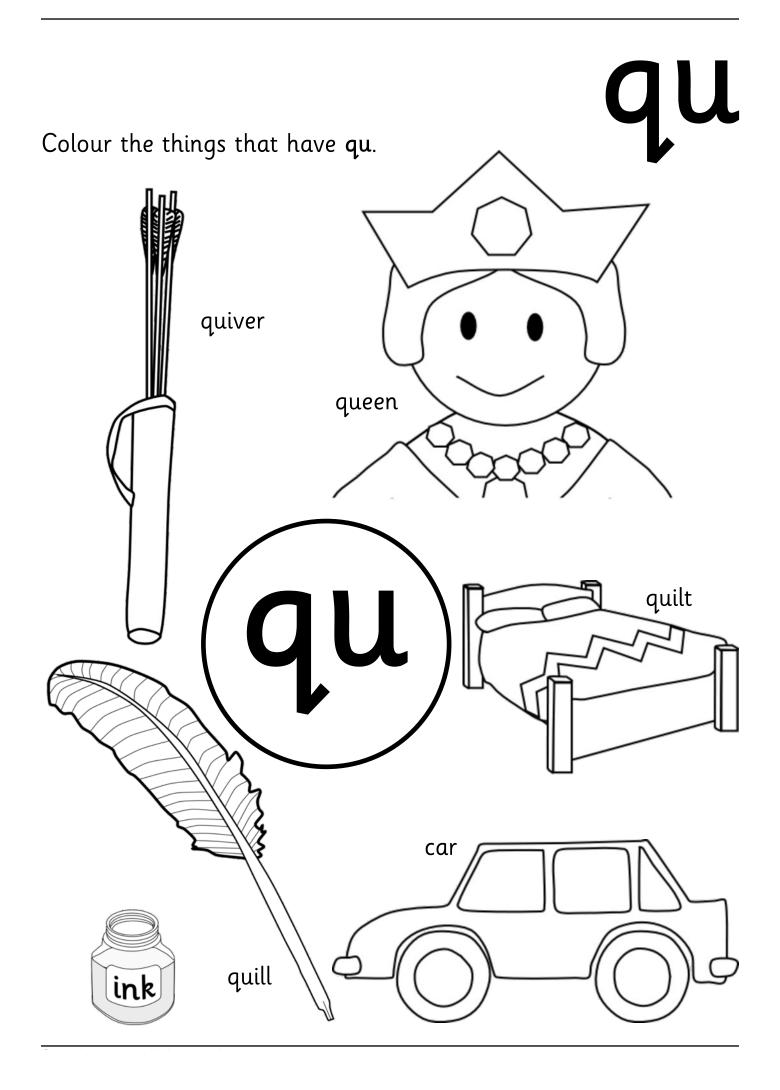

## qu qu qu qu qu

Write the **QU** sounds in these words.

Trace over the **OU** sounds then write some of your own.