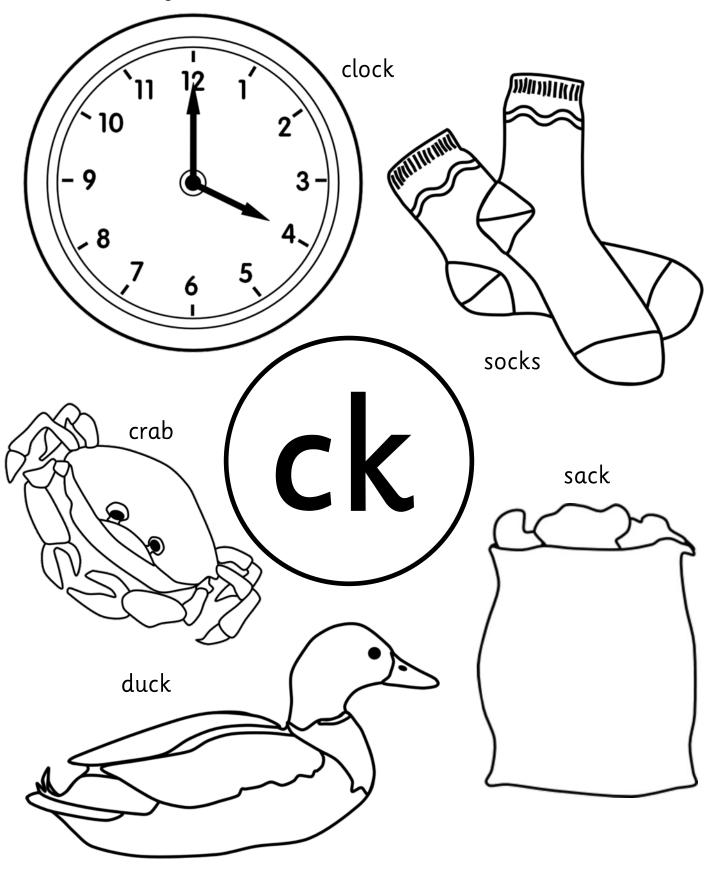

# ck

Colour the things that have **ck**.

Trace over the **EQ** sounds then write some of your own.