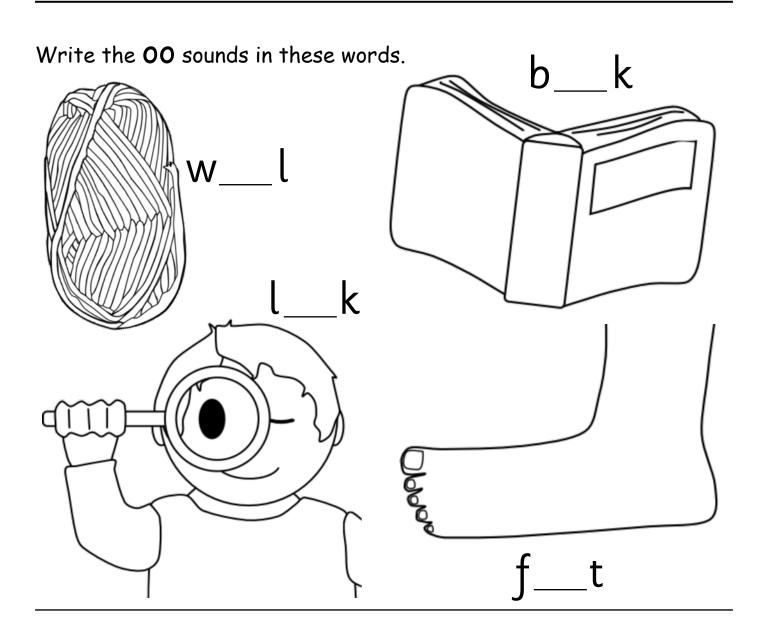

#### <u>ee ee ee ee ee ee</u>

Write the **EE** sounds in these words.

Trace over the **er** sounds then write some of your own.