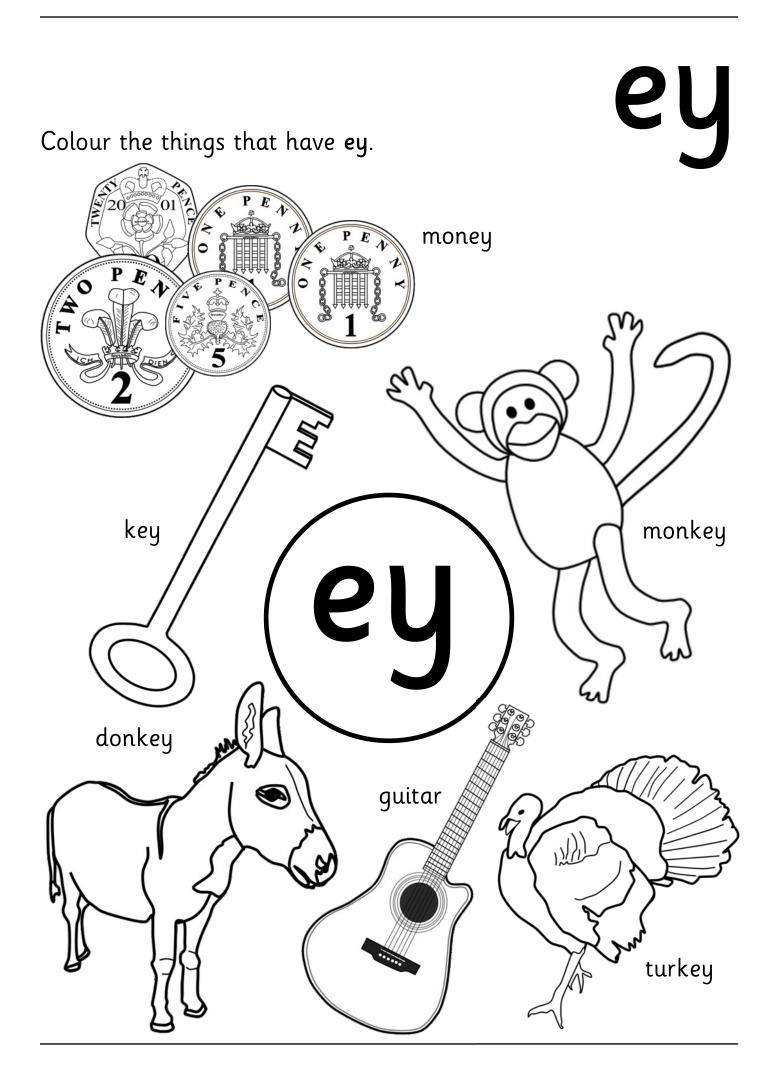

# ey ey ey ey ey ey

Trace over the  ${\bf O}{\bf a}$  sounds then write some of your own.