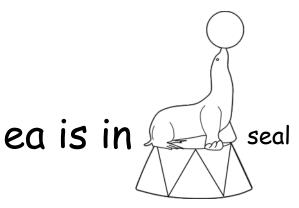

### <u>ea ea ea ea ea ea</u>

## ea

Colour the things that have **ea**.

Trace over the **EE** sounds then write some of your own.