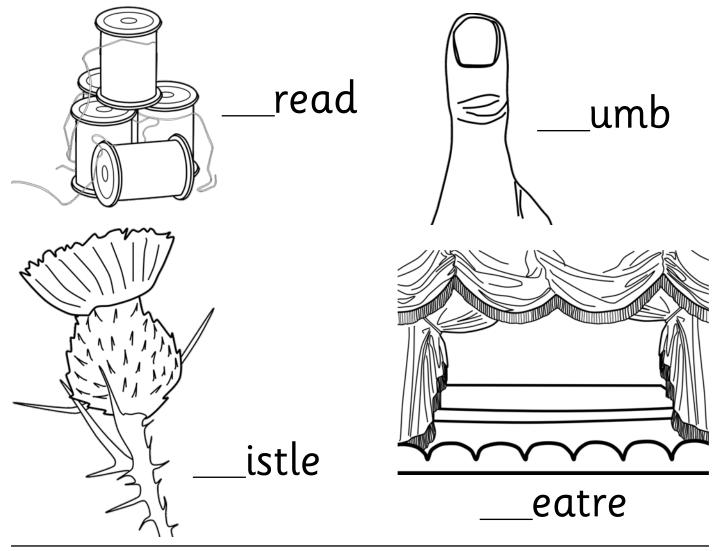

#### Trace over the th sounds then write some of your own. th th th th th th th th

Write the  $\mathbf{th}$  sounds at the beginning of these words.