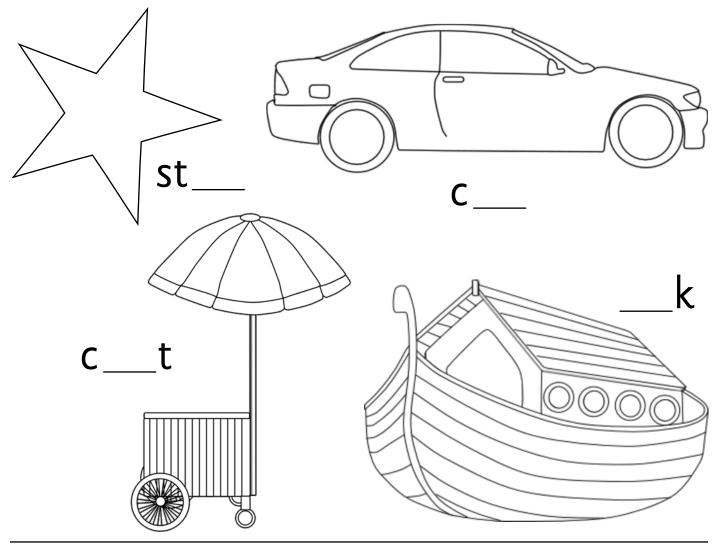

Trace over the **ar** sounds then write some of your own.

### ar ar ar ar ar ar

Write the **ar** sounds in these words.



# ar

Colour the things that have **ar**.





Trace over the CK sounds then write some of your own.



# ck

Colour the things that have **ck**.





Trace over the **EQ** sounds then write some of your own.

### <u>ea ea ea ea ea ea</u>



## ea

Colour the things that have **ea**.





Trace over the **EE** sounds then write some of your own.

#### <u>ee ee ee ee ee ee</u>

Write the **EE** sounds in these words.







Trace over the **er** sounds then write some of your own.

#### er er er er er er



## er

Colour the things that have **er**.





Trace over the  $\boldsymbol{e}\boldsymbol{y}$  sounds then write some of your own.

# ey ey ey ey ey ey







Trace over the  ${\bf O}{\bf a}$  sounds then write some of your own.

### <u>oa oa oa oa oa</u>



00

Colour the things that