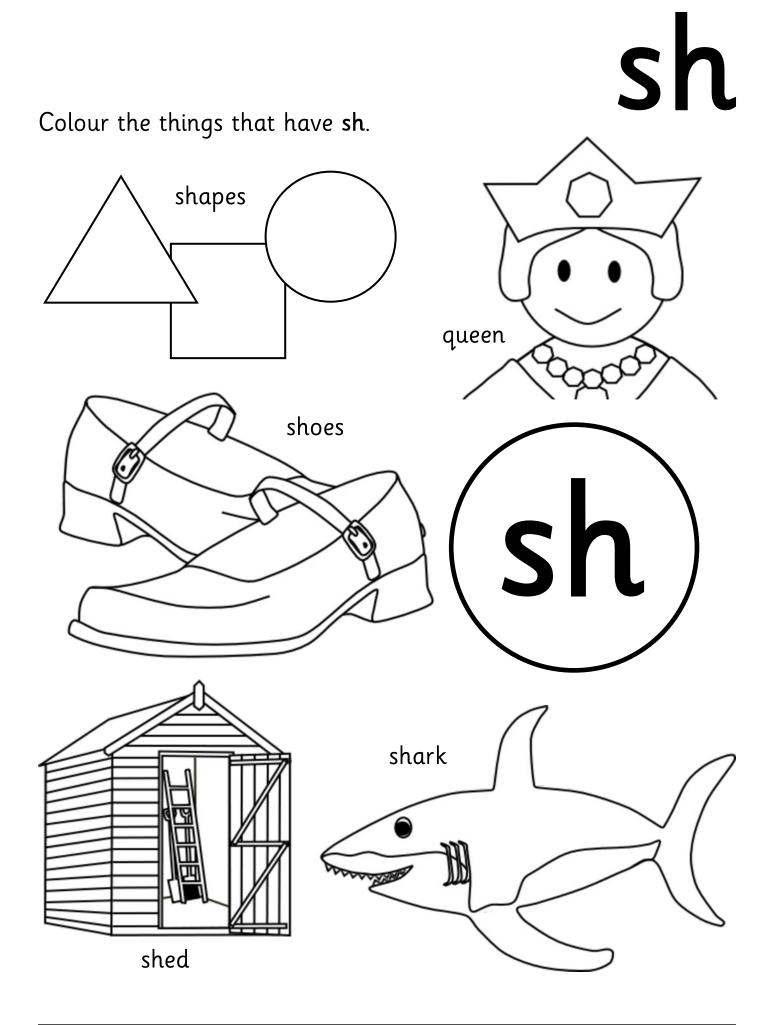

#### Trace over the **sh** sounds then write some of your own. Sh sh sh sh sh sh sh sh

Write the  $\mathbf{Sh}$  sounds at the beginning of these words.