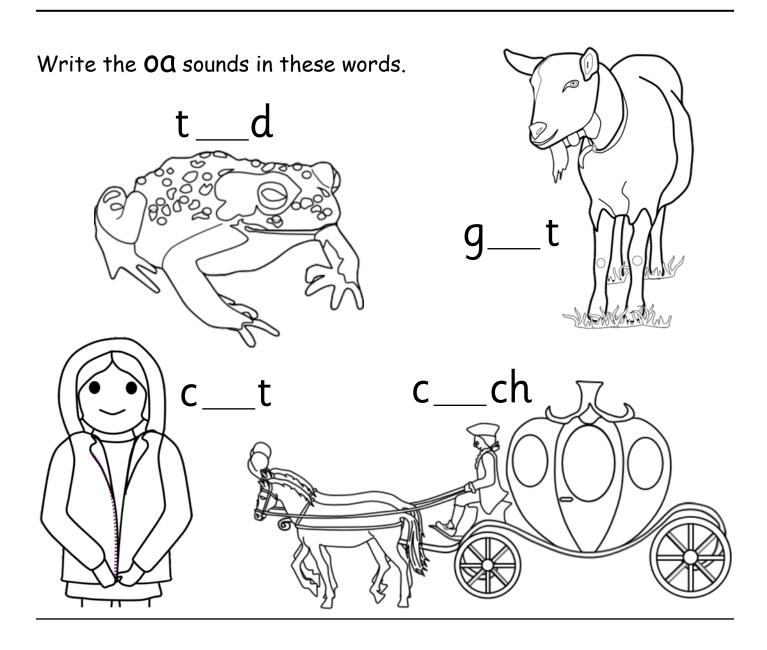

### <u>oa oa oa oa oa</u>

00

Colour the things that have **oa**.

Trace over the **OW** sounds then write some of your own.