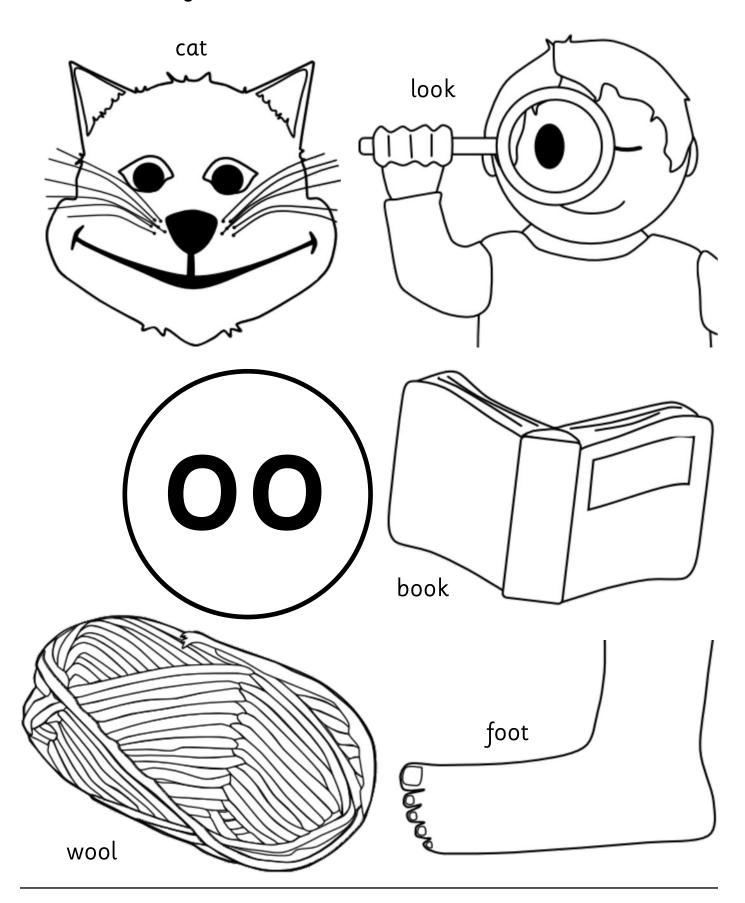

### 00 00 00 00 00

(short sound)

Colour the things that have **oo**.

Trace over the  $\boldsymbol{q}\boldsymbol{u}$  sounds then write some of your own.