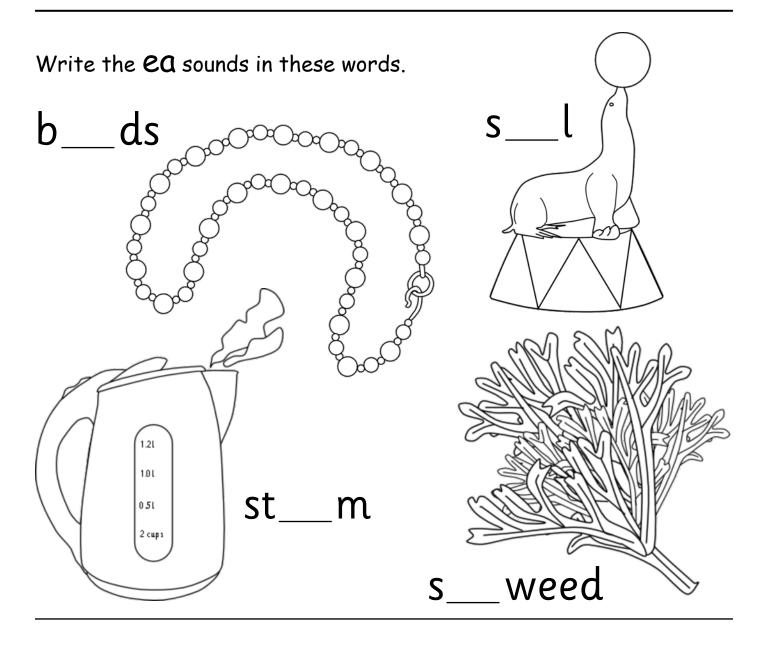

Trace over the **ar** sounds then write some of your own.

### ar ar ar ar ar ar

Write the **ar** sounds in these words.



# ar

Colour the things that have **ar**.





Trace over the CK sounds then write some of your own.



# ck

Colour the things that have **ck**.





Trace over the **EQ** sounds then write some of your own.

### <u>ea ea ea ea ea ea</u>



## ea

Colour the things that have **ea**.





Trace over the **EE** sounds then write some of your own.

#### <u>ee ee ee ee ee ee</u>

Write the **EE** sounds in these words.







Trace over the **er** sounds then write some of your own.

#### er er er er er er



## er

Colour the things that have **er**.





Trace over the  $\boldsymbol{e}\boldsymbol{y}$  sounds then write some of your own.

# ey ey ey ey ey ey







Trace over the  ${\bf O}{\bf a}$  sounds then write some of your own.

### <u>oa oa oa oa oa</u>



00

Colour the things that have **oa**.





Trace over the **OW** sounds then write some of your own.

### OW OW OW OW OW

 $\circ$ 

Write the **OW** sounds in these words.



## OW

Colour the things that have **ow**.





#### Trace over the **sh** sounds then wri