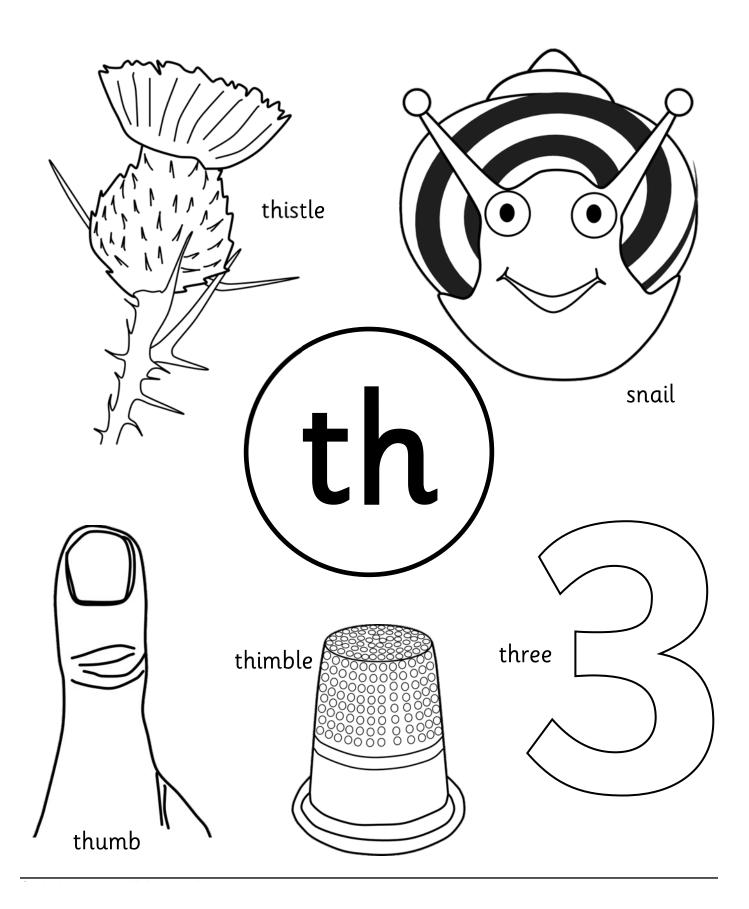

# th

Colour the things that have **th**.

Trace over the **OO** sounds then write some of your own.