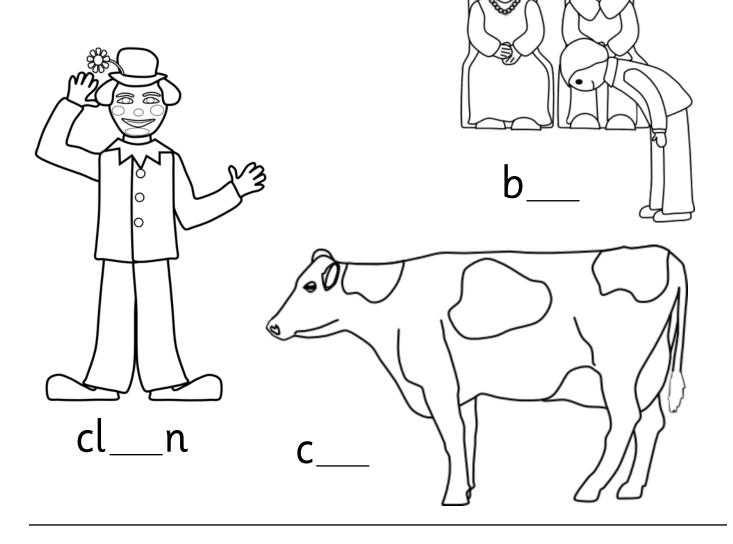

### OW OW OW OW OW

 $\circ$ 

Write the **OW** sounds in these words.

## OW

Colour the things that have **ow**.