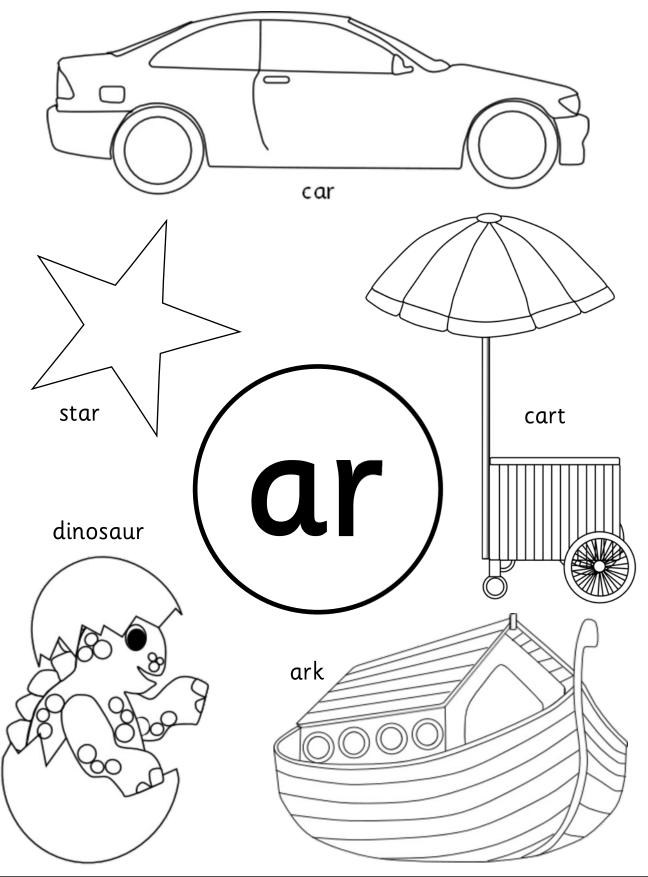

# ar

Colour the things that have **ar**.

Trace over the CK sounds then write some of your own.