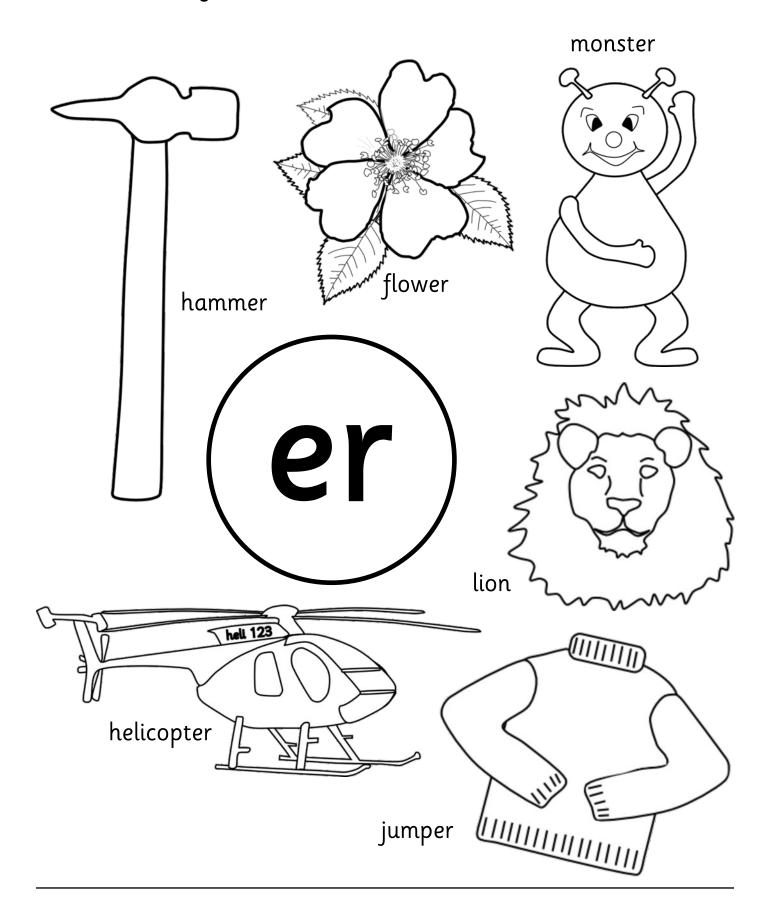

## er

Colour the things that have **er**.

Trace over the  $\boldsymbol{e}\boldsymbol{y}$  sounds then write some of your own.