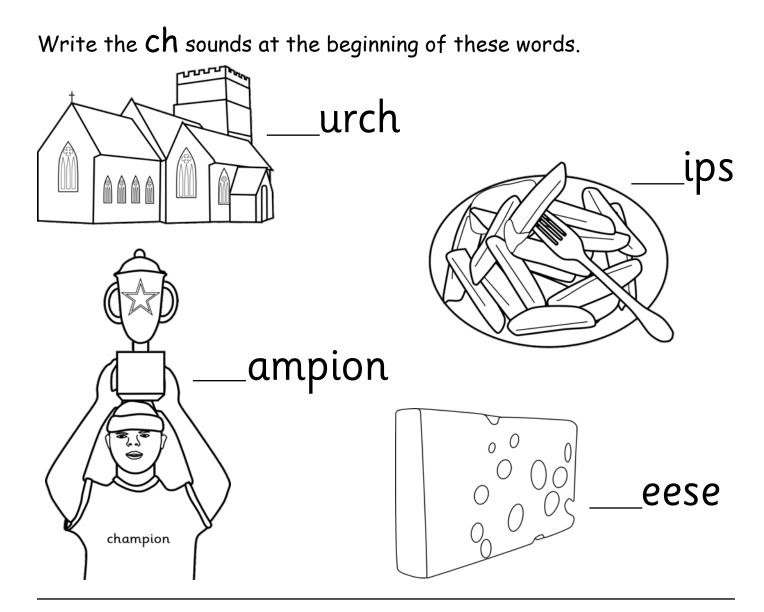

. th th th th th th th th

Write the  $\mathbf{th}$  sounds at the beginning of these words.



# th

Colour the things that have **th**.





Trace over the **OO** sounds then write some of your own.

### 00 00 00 00 00



(short sound)

Colour the things that have **oo**.





Trace over the  $\boldsymbol{q}\boldsymbol{u}$  sounds then write some of your own.

## qu qu qu qu qu

Write the **QU** sounds in these words.







Trace over the **OU** sounds then write some of your own.

### <u>ou ou ou ou ou</u>



# OU

Colour the things that have **ou**.





Trace over the **ai** sounds then write some of your own.

### <u>ai ai ai ai ai ai</u>

Write the **ai** sounds in these words.



ai

Colour the things that have **ai**.





# Trace over the Ch sounds then write some of your own.



# ch

Colour the things that have **ch**.