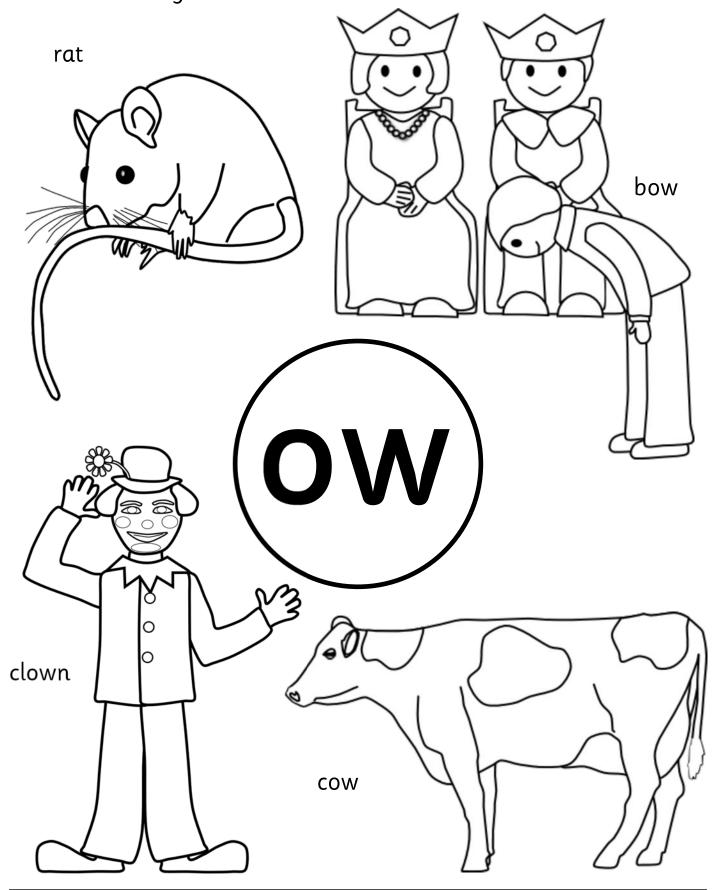

### OW OW OW OW OW

 $\circ$ 

Write the **OW** sounds in these words.

## OW

Colour the things that have **ow**.