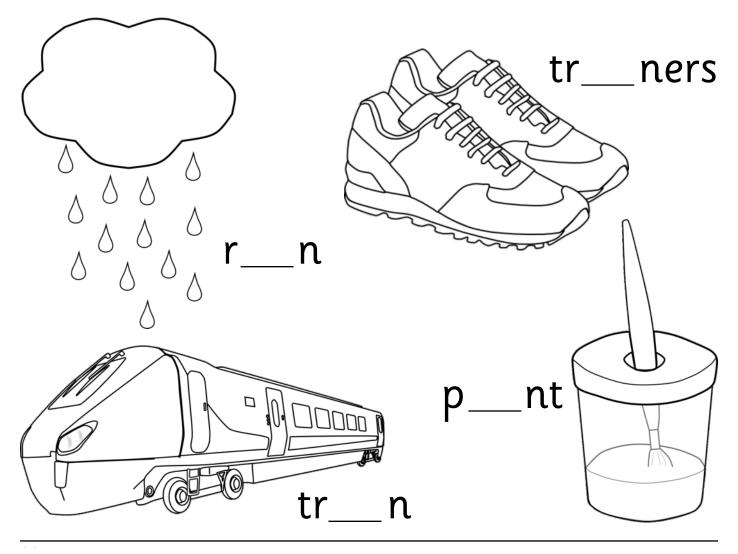

### <u>ai ai ai ai ai ai</u>

Write the **ai** sounds in these words.

ai

Colour the things that have **ai**.