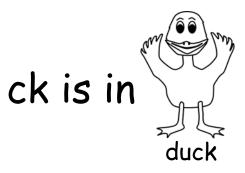

# ck

Colour the things that have **ck**.

Trace over the **EQ** sounds then write some of your own.