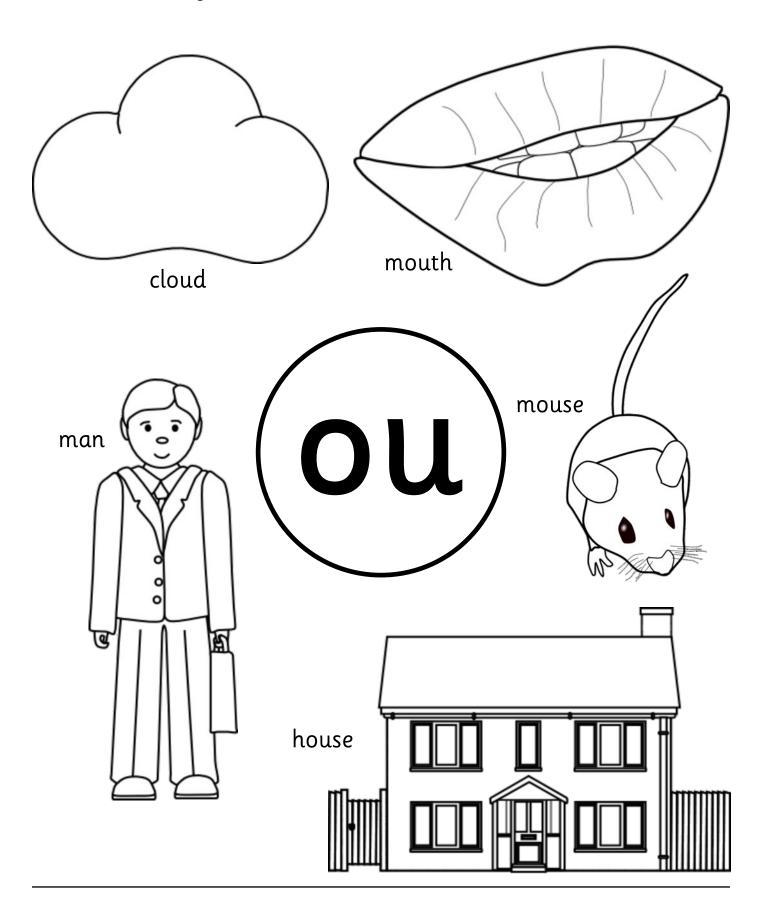

# OU

Colour the things that have **ou**.

Trace over the **ai** sounds then write some of your own.