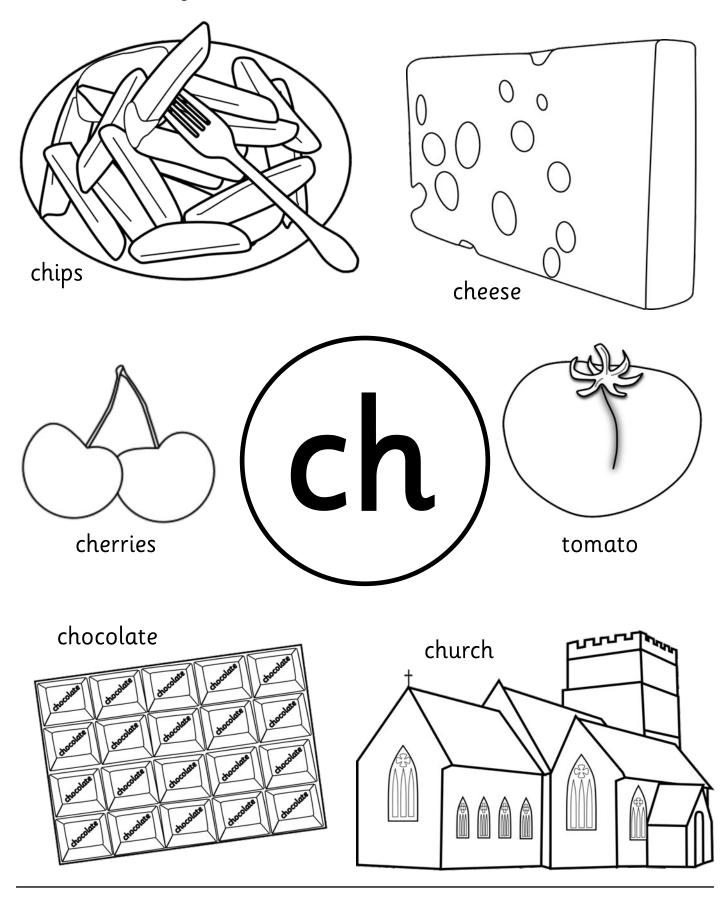

f{th}$  sounds at the beginning of these words.



# th

Colour the things that have **th**.





Trace over the **OO** sounds then write some of your own.

### 00 00 00 00 00



(short sound)

Colour the things that have **oo**.





Trace over the  $\boldsymbol{q}\boldsymbol{u}$  sounds then write some of your own.

## qu qu qu qu qu

Write the **QU** sounds in these words.







Trace over the **OU** sounds then write some of your own.

### <u>ou ou ou ou ou</u>



# OU

Colour the things that have **ou**.





Trace over the **ai** sounds then write some of your own.

### <u>ai ai ai ai ai ai</u>

Write the **ai** sounds in these words.



ai

Colour the things that have **ai**.





# Trace over the Ch sounds then write some of your own.



# ch

Colour the things that have **ch**.