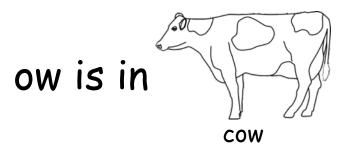

### OW OW OW OW OW

 $\circ$ 

Write the **OW** sounds in these words.

## OW

Colour the things that have **ow**.