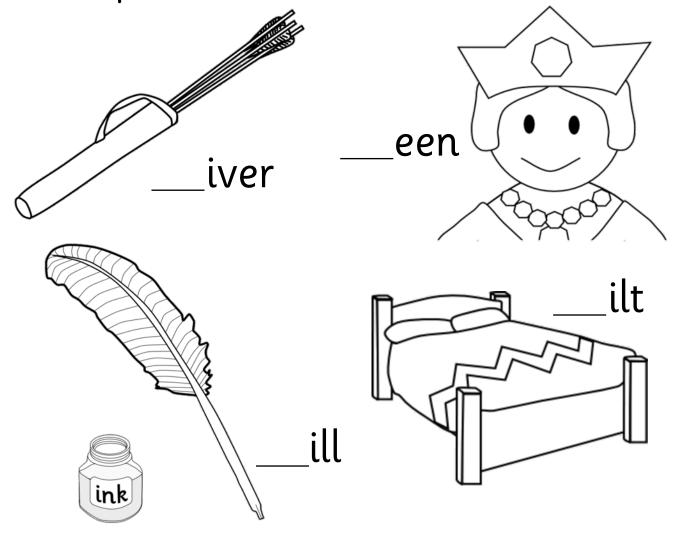

## qu qu qu qu qu

Write the **QU** sounds in these words.

Trace over the **OU** sounds then write some of your own.