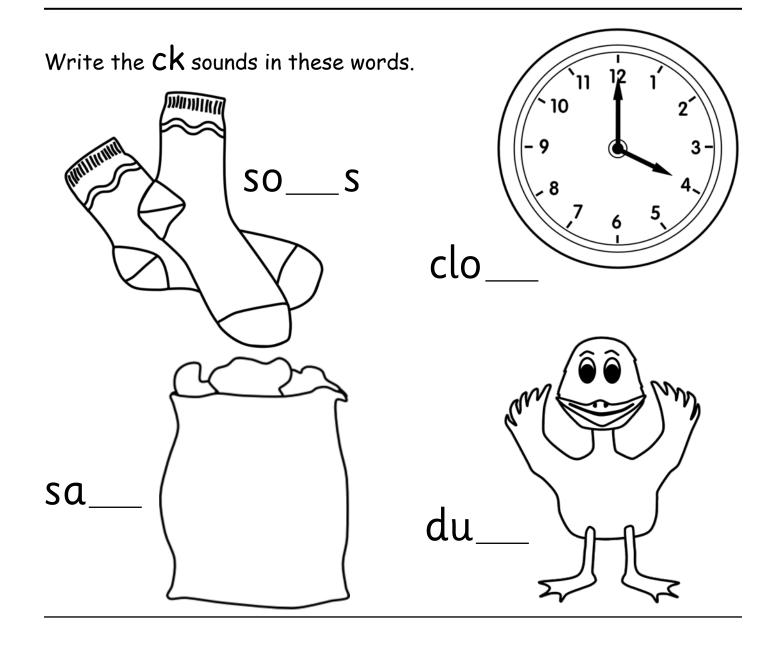

# ck

Colour the things that have **ck**.

Trace over the **EQ** sounds then write some of your own.