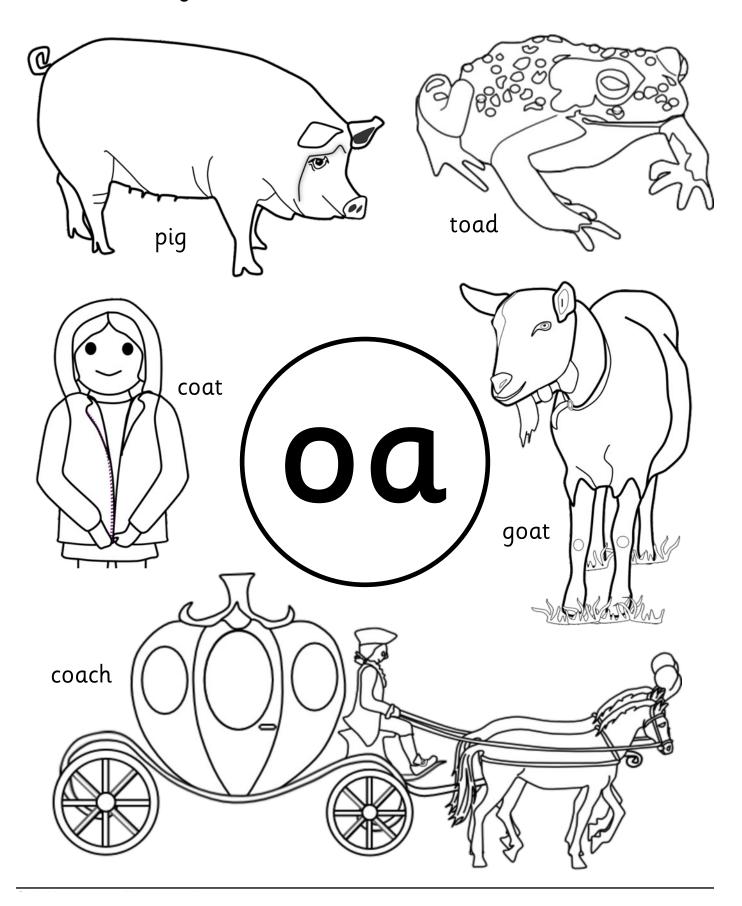

### <u>oa oa oa oa oa</u>

00

Colour the things that have **oa**.

Trace over the **OW** sounds then write some of your own.