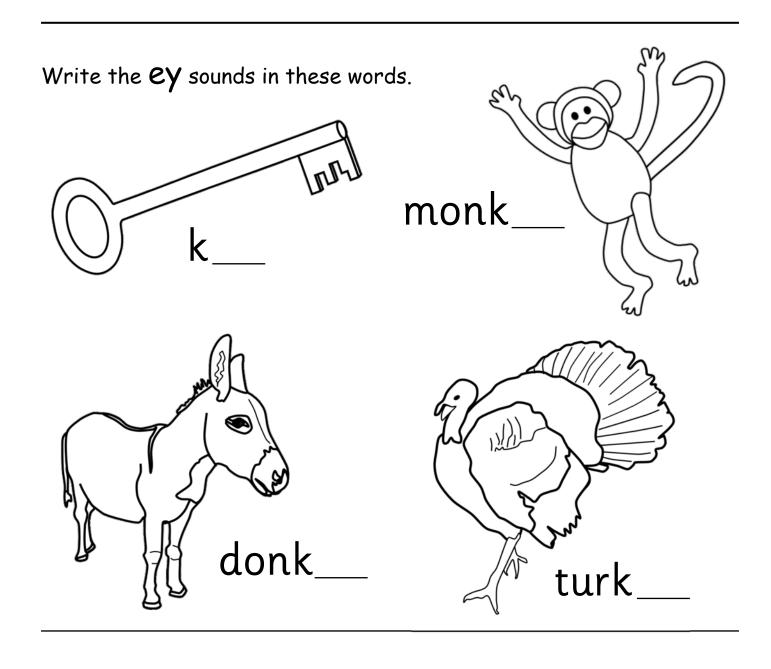

## er

Colour the things that have **er**.

Trace over the  $\boldsymbol{e}\boldsymbol{y}$  sounds then write some of your own.