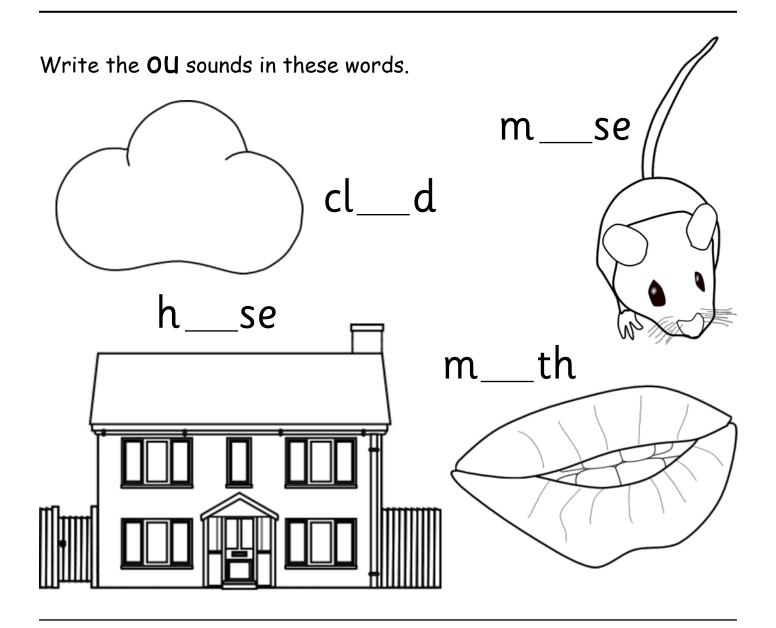

### <u>ou ou ou ou ou</u>

# OU

Colour the things that have **ou**.

Trace over the **ai** sounds then write some of your own.