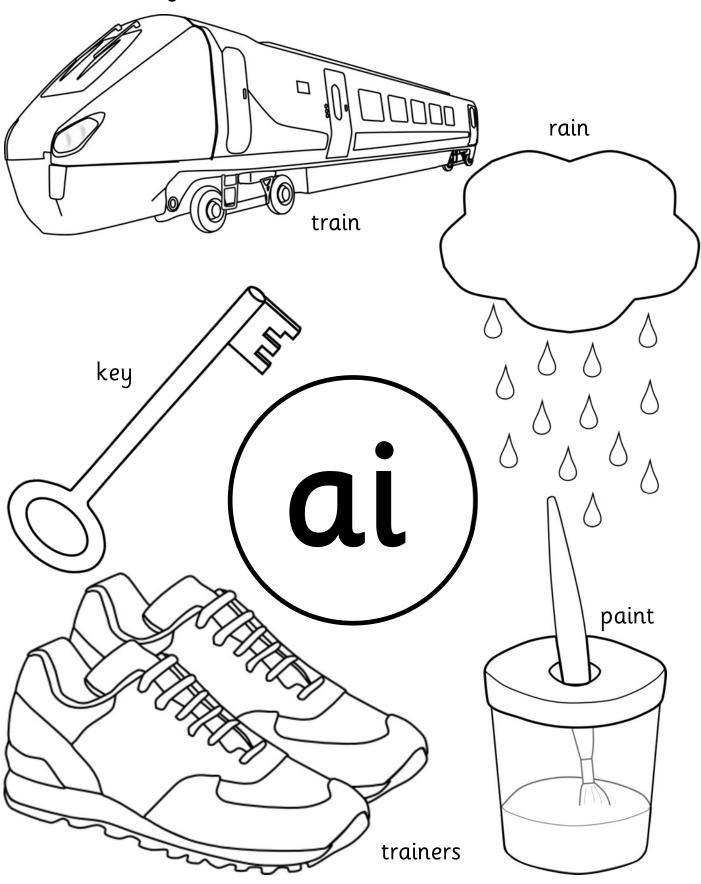

### <u>ai ai ai ai ai ai</u>

Write the **ai** sounds in these words.

ai

Colour the things that have **ai**.