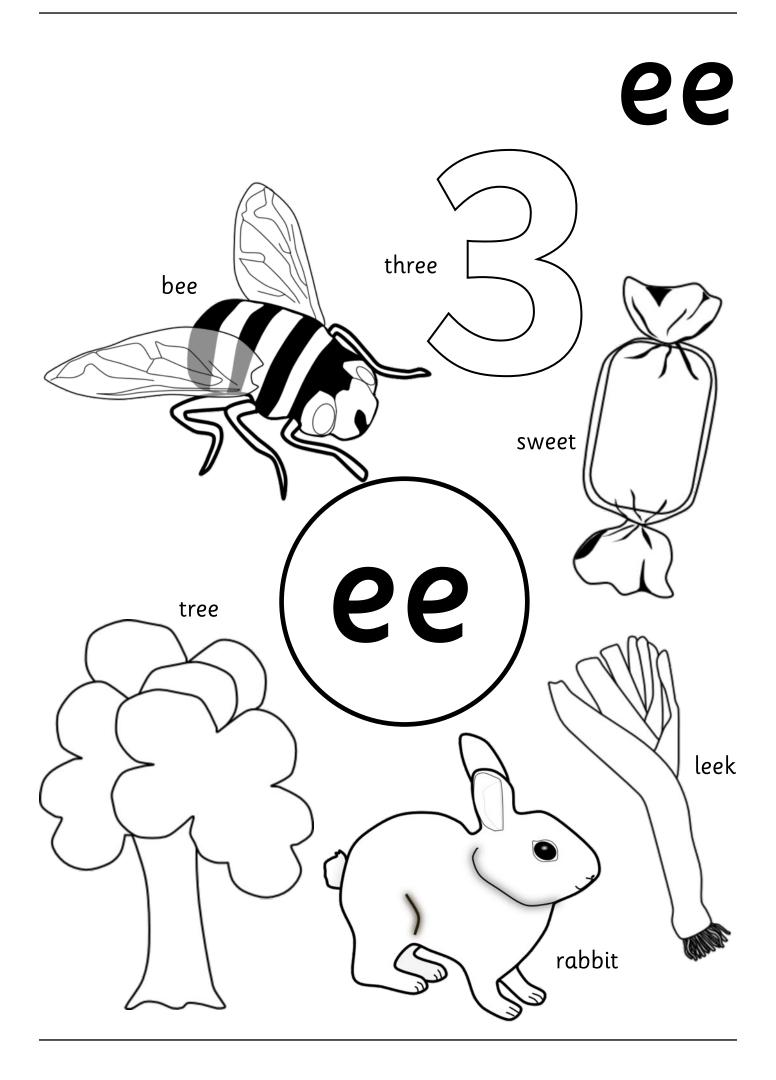

#### <u>ee ee ee ee ee ee</u>

Write the **EE** sounds in these words.

Trace over the **er** sounds then write some of your own.