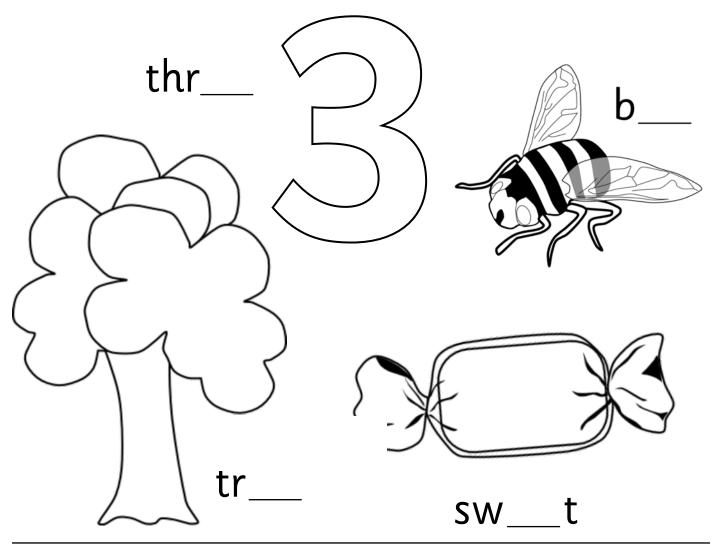

#### <u>ee ee ee ee ee ee</u>

Write the **EE** sounds in these words.

Trace over the **er** sounds then write some of your own.