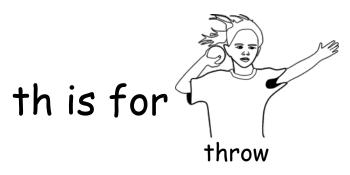

#### Trace over the th sounds then write some of your own. th th th th th th th th

Write the  $\mathbf{th}$  sounds at the beginning of these words.