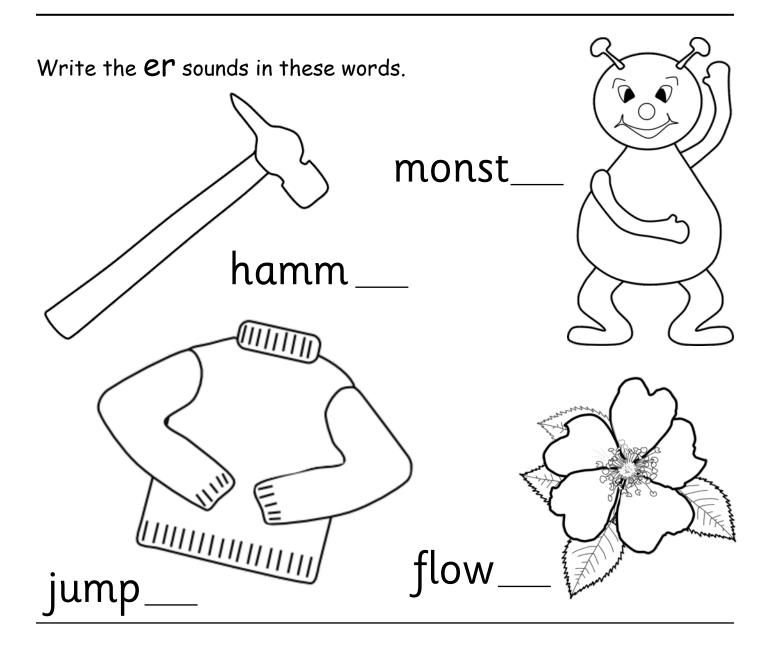

Trace over the **ar** sounds then write some of your own.

### ar ar ar ar ar ar

Write the **ar** sounds in these words.



# ar

Colour the things that have **ar**.





Trace over the CK sounds then write some of your own.



# ck

Colour the things that have **ck**.





Trace over the **EQ** sounds then write some of your own.

### <u>ea ea ea ea ea ea</u>



## ea

Colour the things that have **ea**.





Trace over the **EE** sounds then write some of your own.

#### <u>ee ee ee ee ee ee</u>

Write the **EE** sounds in these words.







Trace over the **er** sounds then write some of your own.

#### er er er er er er



## er

Colour the things that have **er**.





Trace over the  $\boldsymbol{e}\boldsymbol{y}$  sounds then write some of your own.

# ey ey ey ey ey ey







Trace over the  ${\bf O}{\bf a}$  sounds then write some of your own.

### <u>oa oa oa oa oa</u>



00

Colour the things that have **oa**.





Trace over the **OW** sounds then write some of your own.

### OW OW OW OW OW

 $\circ$ 

Write the **OW** sounds in these words.



## OW

Colour the things that have **ow**.





#### Trace over the **sh** sounds then write some of your own. Sh sh sh sh sh sh sh sh

Write the  $\mathbf{Sh}$  sounds at the beginning of these words.







#### Trace over the th sounds then write some of your own. th th th th th th th th

Write the  $\mathbf{th}$  sounds at the beginning of these words.