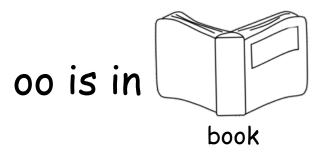

### 00 00 00 00 00

(short sound)

Colour the things that have **oo**.

Trace over the  $\boldsymbol{q}\boldsymbol{u}$  sounds then write some of your own.