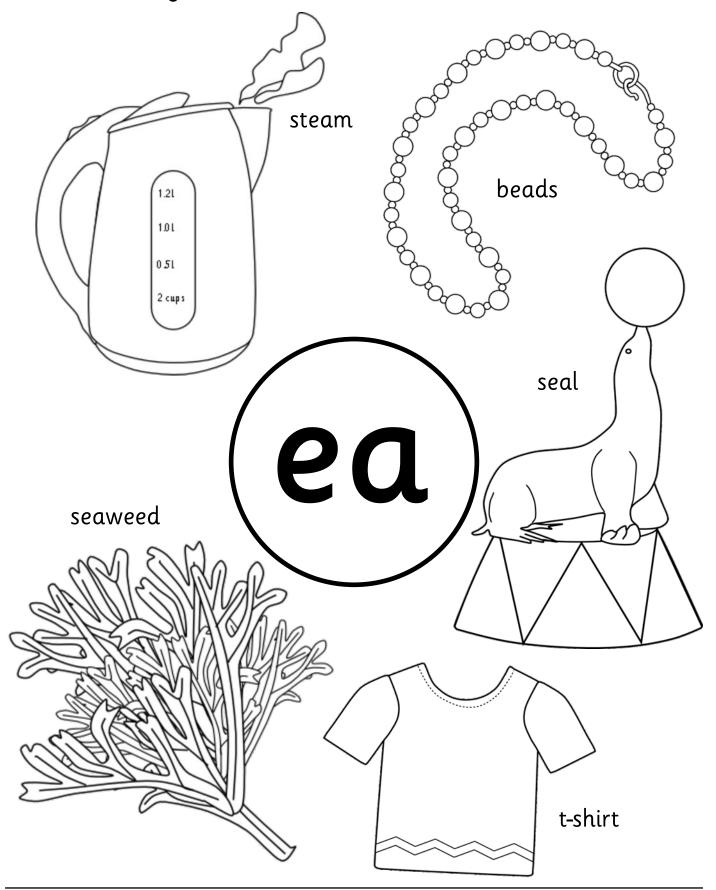

## ea

Colour the things that have **ea**.

Trace over the **EE** sounds then write some of your own.